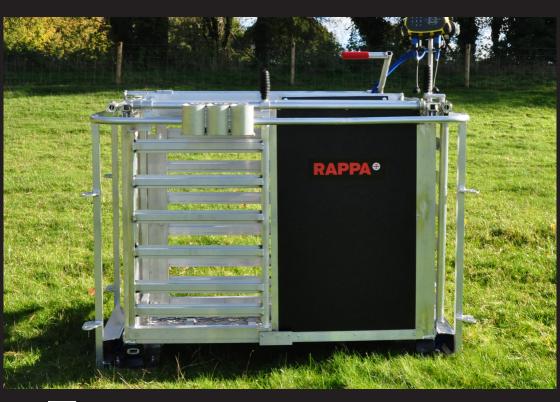

#### COMPONENTS

Before starting, unpack your crate and check all the components listed below are present and undamaged.

We recommend reading the instructions in full or watching the assembly video before starting to familiarise yourself with the build process. Scan the QR code (right) to watch the video.

#### FITTING

1. Start by slotting the rear entry gate onto the inner frame.

Make sure it sits behind the gate guide - as shown below

Don't forget to secure it with the linch pin.

2. Do the same on on the opposite side, placing the front exit gate - with the yellow knob on the outside - over the inner frame. Slot inside the gate guide and clip on the linch pin.

3. Add the rear gate handle onto the outer frame at the back, making sure that the elbow sits over the top circled in the image (right).

Secure with linch pins at both ends.

### FITTING

4. Lock the arm into place by screwing in the yellow knob.

#### FITTING

5. Slot the anti-jump bar into your preferred position and secure with linch pins. You can adjust this depending on how wide/narrow you set your WeighCrate.

6. Put the weigh head stand into its slot.

Most types of weigh head will fit onto the stand. Note that your Weigh Head will need to be compatible with Tru-Test load bars.

Contact us for advice - 01264 810665.

7. Open and close all the gates to check that they are all working smoothly.