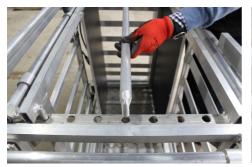

#### FITTING

5. Slot the anti-jump bar into your preferred position and secure with linch pins. You can adjust this depending on how wide/narrow you set your WeighCrate.

6. Put the weigh head stand into its slot.