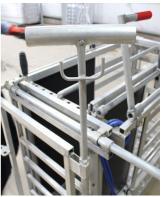

3. Add the rear gate handle onto the outer frame at the back, making sure that the elbow sits over the top circled in the image (right).

Secure with linch pins at both ends.

### FITTING

4. Lock the arm into place by screwing in the yellow knob.