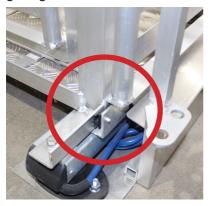

#### FITTING

1. Start by slotting the rear entry gate onto the inner frame.

Make sure it sits behind the gate guide - as shown below

Don't forget to secure it with the linch pin.

2. Do the same on on the opposite side, placing the front exit gate - with the yellow knob on the outside - over the inner frame. Slot inside the gate guide and clip on the linch pin.