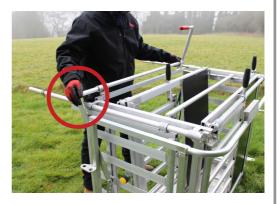

3. Add the rear gate handle onto the outer frame at the back, making sure that the elbow sits over the top circled in the image (right).

Secure with linch pins at both ends.