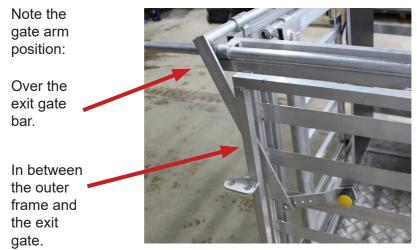

#### FITTING

1. Start by slotting the rear entry gate onto the inner frame.

Make sure it sits behind the gate guide - as shown below

Don't forget to secure it with the linch pin.

2. Do the same on on the opposite side, placing the front exit gate - with the yellow knob on the outside - over the inner frame. Slot inside the gate guide and clip on the linch pin.