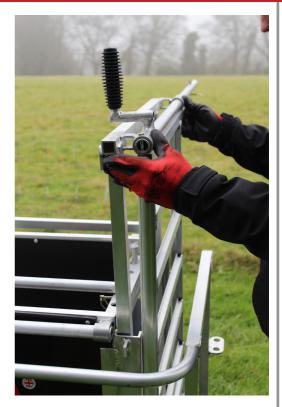

3. Add the rear gate handle onto the outer frame at the back, making sure that the elbow sits over the top circled in the image (right).

Secure with linch pins at both ends.

### FITTING

4. Lock the arm into place by screwing in the yellow knob.