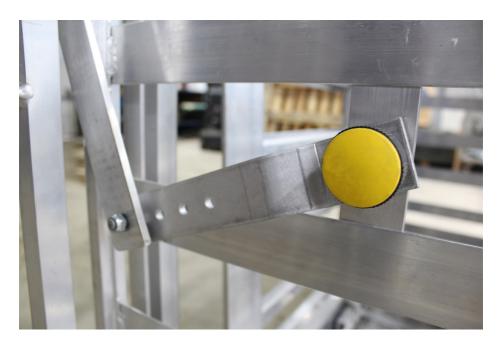

eading the instructions in full or watching the assembly video before starting to familiarise yourself with the build process. Scan the QR code (right) to watch the video.





#### FITTING

1. Start by slotting the rear entry gate onto the inner frame.

Make sure it sits behind the gate guide - as shown below



Don't forget to secure it with the linch pin.



2. Do the same on on the opposite side, placing the front exit gate - with the yellow knob on the outside - over the inner frame. Slot inside the gate guide and clip on the linch pin.

3. Add the rear gate handle onto the outer frame at the back, making sure that the elbow sits over the top circled in the image (right).

Secure with linch pins at both ends.



### FITTING

4. Lock the arm into place by screwing in the yellow knob.





#### FITTING

5. Slot the anti-jump bar into your preferred position and secure with linch pins. You can adjust this depending on how wide/narrow you set your WeighCrate.





6. Put the weigh head stand into its slot.

Most types of weigh head will fit onto the stand. Note that your Weigh Head will need to be compatible with Tru-Test load bars.

Contact us for advice - 01264 810665.





7. Open and close all the gates to check that they are all working smoothly.

The WeighCrate attaches to hurdles or panels to allow for up to three-way drafting.



It's compatible with all the Rappa Mobile Yard series and any fixed yard set-up. Suitable for all sheep - any breed or age.



## rappa.co.uk - make the job easier





@rappaltd

@RappaFencing

facebook.com/RappaLtd

Rappa Fencing Ltd Ste