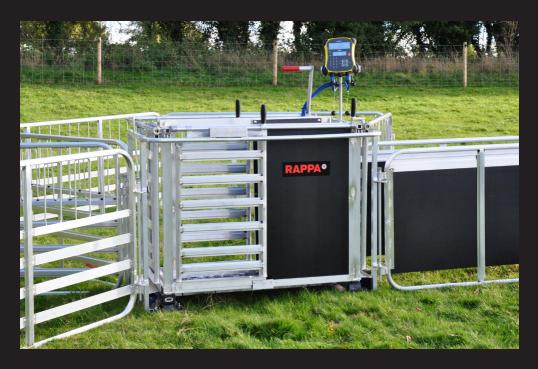

The WeighCrate attaches to hurdles or panels to allow for up to three-way drafting.

It's compatible with all the Rappa Mobile Yard series and any fixed yard set-up. Suitable for all sheep - any breed or age.