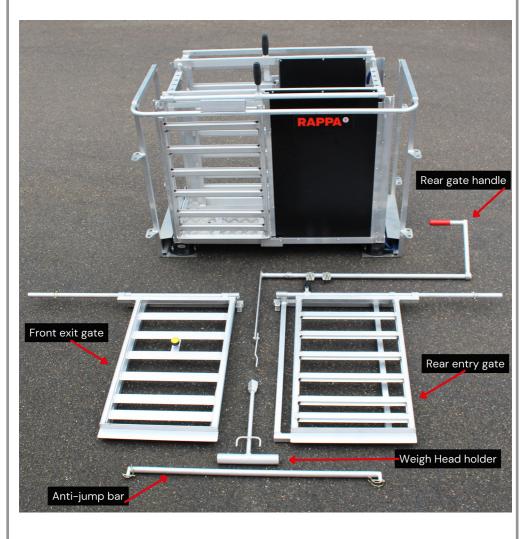

#### COMPONENTS

Before starting, unpack your crate and check all the components listed below are present and undamaged.

We recommend reading the instructions in full or watching the assembly video before starting to familiarise yourself with the build process. Scan the QR code (right) to watch the video.

#### FITTING

1. Start by slotting the rear entry gate onto the inner frame.

Make sure it sits behind the gate guide - as shown below

Don't forget to secure it with the linch pin.

2. Do the same on on the opposite side, placing the front exit gate - with the yellow knob on the outside - over the inner frame. Slot inside the gate guide and clip on the linch pin.

3. Add the rear gate handle onto the outer frame at the back, making sure that the elbow sits over the top circled in the image (right).

Secure with linch pins at both ends.

#### FITTING

5. Slot the anti-jump bar into your preferred position and secure with linch pins. You can adjust this depending on how wide/narrow you set your WeighCrate.

6. Put the weigh head stand into its slot.