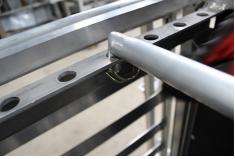

#### FITTING

1. Start by slotting the rear entry gate onto the inner frame.

Make sure it sits behind the gate guide - as shown below

Don't forget to secure it with the linch pin.

2. Do the same on on the opposite side, placing the front exit gate - with the yellow knob on the outside - over the inner frame. Slot inside the gate guide and clip on the linch pin.