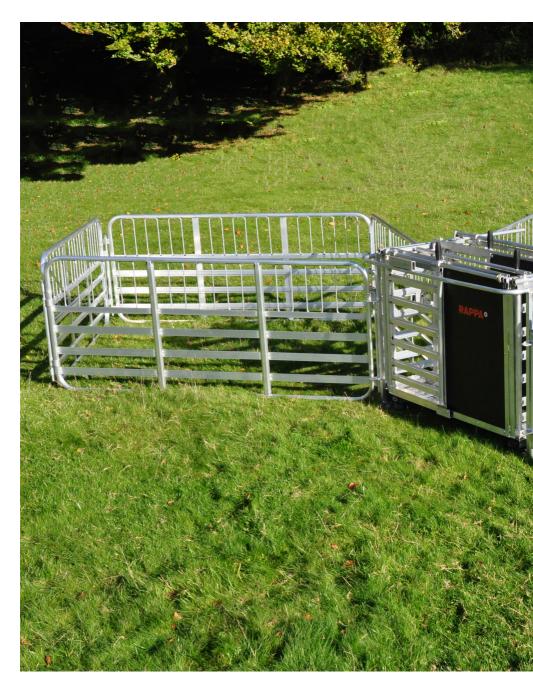

The WeighCrate attaches to hurdles or panels to allow for up to three-way drafting.

It's compatible with all the Rappa Mobile Yard series and any fixed yard set-up. Suitable for all sheep - any breed or age.